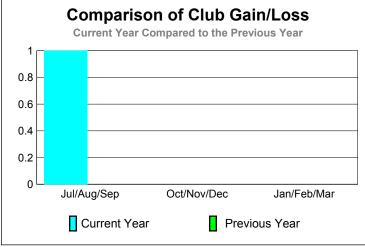

GMT: SALIM J MOUSSAN Location: JORDAN GMT CA: 6

|             |                            | <u>Club</u><br>200            |                                   | <u>Clubs</u><br><b>2008-2009</b> |                                  |
|-------------|----------------------------|-------------------------------|-----------------------------------|----------------------------------|----------------------------------|
| Month       | New<br>Club<br><u>Goal</u> | Actual<br>New<br><u>Clubs</u> | Actual<br>Dropped<br><u>Clubs</u> | Gain/<br>Loss of<br><u>Clubs</u> | Gain/<br>Loss of<br><u>Clubs</u> |
| Jul/Aug/Sep | 0                          | 0                             | 0                                 | 0                                | 0                                |
| Oct/Nov/Dec | 0                          | 1                             | 0                                 | 1                                | 0                                |
| Jan/Feb/Mar | 0                          | 0                             | -1                                | -1                               | -1                               |
| Totals      | 0                          | 1                             | -1                                | 0                                | -1                               |