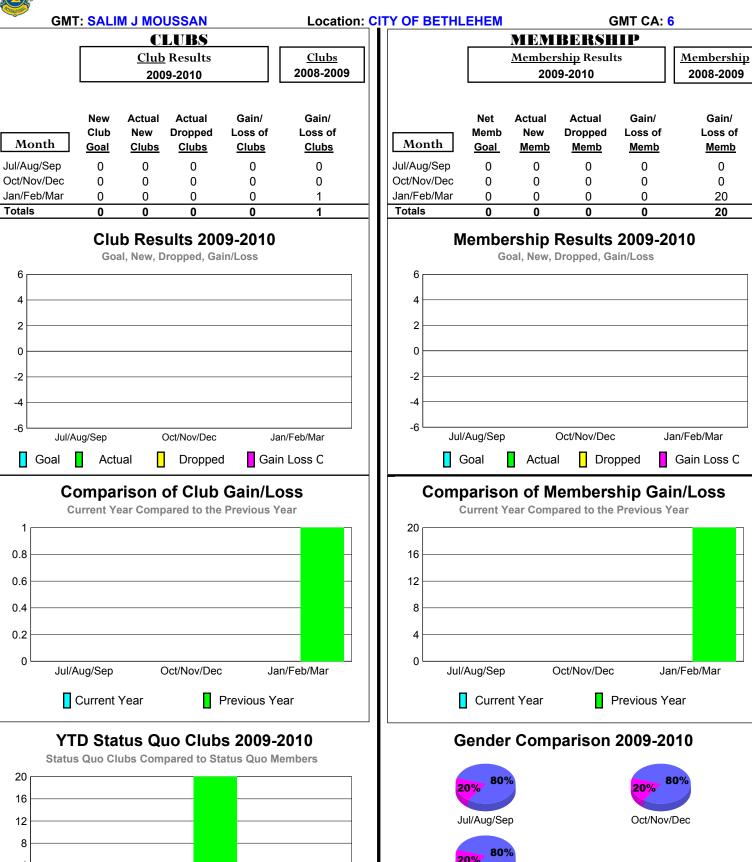

## 2009-2010 GMT Quarterly Report for District (or Undistricted) CITY OF BETHLEHEM

Jan/Feb/Mar

Male

Female

GMT: SALIM J MOUSSAN Location: REP OF THE SUDAN GMT CA: 6

|             |                            | <u>Club</u><br><b>200</b>     |                                   | <u>Clubs</u><br>2008-2009        |                                  |
|-------------|----------------------------|-------------------------------|-----------------------------------|----------------------------------|----------------------------------|
| Month       | New<br>Club<br><u>Goal</u> | Actual<br>New<br><u>Clubs</u> | Actual<br>Dropped<br><u>Clubs</u> | Gain/<br>Loss of<br><u>Clubs</u> | Gain/<br>Loss of<br><u>Clubs</u> |
| Jul/Aug/Sep | 0                          | 0                             | -1                                | -1                               | 0                                |
| Oct/Nov/Dec | 0                          | 0                             | 1                                 | 1                                | 0                                |
| Jan/Feb/Mar | 0                          | 0                             | 0                                 | 0                                | -1                               |
| Totals      | 0                          | 0                             | 0                                 | 0                                | -1                               |