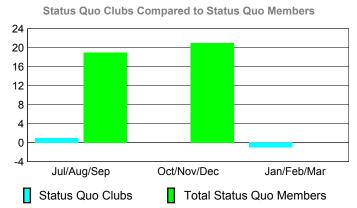

### YTD Status Quo Clubs 2009-2010

Status Quo Clubs Compared to Status Quo Members

6
4
2
0
-2
-4
-6

Jul/Aug/Sep Oct/Nov/Dec Jan/Feb/Mar

Status Quo Clubs Total Status Quo Members

|                    | 1010                       | S 57.1. V                    |                                  |                                 |                                 |  |  |
|--------------------|----------------------------|------------------------------|----------------------------------|---------------------------------|---------------------------------|--|--|
| <u> MEMBERSHIP</u> |                            |                              |                                  |                                 |                                 |  |  |
|                    |                            | Member<br>200                | <u>Membership</u><br>2008-2009   |                                 |                                 |  |  |
| Month              | Net<br>Memb<br><u>Goal</u> | Actual<br>New<br><u>Memb</u> | Actual<br>Dropped<br><u>Memb</u> | Gain/<br>Loss of<br><u>Memb</u> | Gain/<br>Loss of<br><u>Memb</u> |  |  |
| Jul/Aug/Sep        | 0                          | 22                           | 0                                | 22                              | 11                              |  |  |
| Oct/Nov/Dec        | 0                          | 0                            | -1                               | -1                              | 0                               |  |  |
| Jan/Feb/Mar        | 0                          | 0                            | -1                               | -1                              | 0                               |  |  |
| Totals             | 0                          | 22                           | -2                               | 20                              | 11                              |  |  |
|                    |                            |                              |                                  |                                 |                                 |  |  |

Jul/Aug/Sep

Status Quo Clubs

Oct/Nov/Dec

Jan/Feb/Mar

Total Status Quo Members