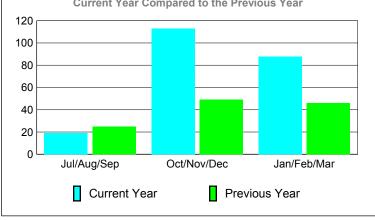

### YTD Status Quo Clubs 2009-2010

| <u> MEMBERSHIP</u> |      |             |                   |             |             |  |  |
|--------------------|------|-------------|-------------------|-------------|-------------|--|--|
|                    |      | Member      | <u>Membership</u> |             |             |  |  |
|                    |      | 200         | 2008-2009         |             |             |  |  |
|                    |      |             |                   |             |             |  |  |
|                    | Net  | Actual      | Actual            | Gain/       | Gain/       |  |  |
|                    | Memb | New         | Dropped           | Loss of     | Loss of     |  |  |
| Month              | Goal | <u>Memb</u> | <u>Memb</u>       | <u>Memb</u> | <u>Memb</u> |  |  |
| Jul/Aug/Sep        | 0    | 52          | -33               | 19          | 25          |  |  |
| Oct/Nov/Dec        | 0    | 156         | -43               | 113         | 49          |  |  |
| Jan/Feb/Mar        | 0    | 120         | -32               | 88          | 46          |  |  |
| Totals             | 0    | 328         | -108              | 220         | 120         |  |  |