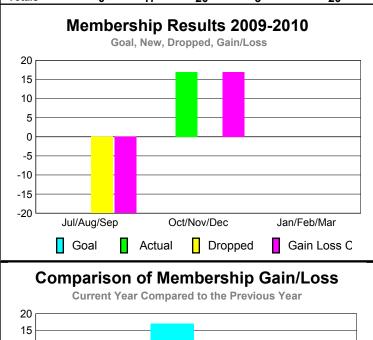

### YTD Status Quo Clubs 2009-2010

| INDAN       | OWI OA.           |             |                   |             |                   |  |
|-------------|-------------------|-------------|-------------------|-------------|-------------------|--|
|             | <b>MEMBERSHIP</b> |             |                   |             |                   |  |
|             |                   | Member      | <u>ship</u> Resul | ts          | <u>Membership</u> |  |
|             |                   | 200         | 9-2010            |             | 2008-2009         |  |
|             |                   |             |                   |             |                   |  |
|             | Net               | Actual      | Actual            | Gain/       | Gain/             |  |
|             | Memb              | New         | Dropped           | Loss of     | Loss of           |  |
| Month       | Goal              | <u>Memb</u> | Memb              | <u>Memb</u> | <u>Memb</u>       |  |
| Jul/Aug/Sep | 0                 | 3           | -4                | -1          | 0                 |  |
| Oct/Nov/Dec | 0                 | 30          | -17               | 13          | 4                 |  |
| Jan/Feb/Mar | 0                 | 22          | -13               | 9           | -10               |  |
| Totals      | 0                 | 55          | -34               | 21          | -6                |  |