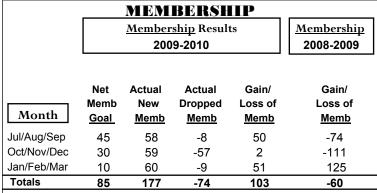

## 2009-2010 GMT Quarterly Report for District (or Undistricted) CITY OF BETHLEHEM

Jan/Feb/Mar

Male

Female

GMT: SALIM J MOUSSAN Location: REP OF THE SUDAN GMT CA: 6

|             |                            | <u>Club</u><br><b>200</b>     |                                   | <u>Clubs</u><br>2008-2009        |                                  |
|-------------|----------------------------|-------------------------------|-----------------------------------|----------------------------------|----------------------------------|
| Month       | New<br>Club<br><u>Goal</u> | Actual<br>New<br><u>Clubs</u> | Actual<br>Dropped<br><u>Clubs</u> | Gain/<br>Loss of<br><u>Clubs</u> | Gain/<br>Loss of<br><u>Clubs</u> |
| Jul/Aug/Sep | 0                          | 0                             | -1                                | -1                               | 0                                |
| Oct/Nov/Dec | 0                          | 0                             | 1                                 | 1                                | 0                                |
| Jan/Feb/Mar | 0                          | 0                             | 0                                 | 0                                | -1                               |
| Totals      | 0                          | 0                             | 0                                 | 0                                | -1                               |