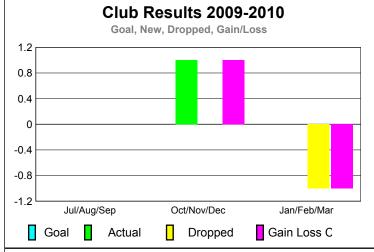

# Club Results 2009-2010 Goal, New, Dropped, Gain/Loss 4 3.5 3 2.5 2 1.5 1 0.5 0 Jul/Aug/Sep Oct/Nov/Dec Jan/Feb/Mar Goal Actual Dropped Gain Loss C

GMT: SALIM J MOUSSAN Location: JORDAN GMT CA: 6

|             |                            | <u>Club</u><br>200            |                                   | <u>Clubs</u><br><b>2008-2009</b> |                                  |
|-------------|----------------------------|-------------------------------|-----------------------------------|----------------------------------|----------------------------------|
| Month       | New<br>Club<br><u>Goal</u> | Actual<br>New<br><u>Clubs</u> | Actual<br>Dropped<br><u>Clubs</u> | Gain/<br>Loss of<br><u>Clubs</u> | Gain/<br>Loss of<br><u>Clubs</u> |
| Jul/Aug/Sep | 0                          | 0                             | 0                                 | 0                                | 0                                |
| Oct/Nov/Dec | 0                          | 1                             | 0                                 | 1                                | 0                                |
| Jan/Feb/Mar | 0                          | 0                             | -1                                | -1                               | -1                               |
| Totals      | 0                          | 1                             | -1                                | 0                                | -1                               |