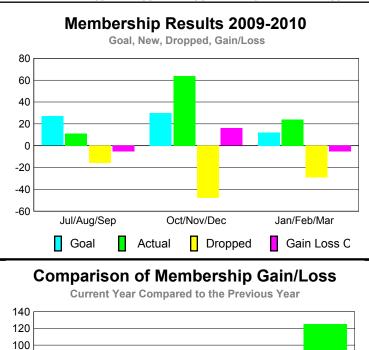

### YTD Status Quo Clubs 2009-2010

|             |             | MEM         | BERSH             | <u>IIP                                   </u> |                   |
|-------------|-------------|-------------|-------------------|-----------------------------------------------|-------------------|
|             |             | Member      | <u>ship</u> Resul | ts                                            | <u>Membership</u> |
|             |             | 200         | 9-2010            |                                               | 2008-2009         |
|             |             |             |                   |                                               |                   |
|             | Net         | Actual      | Actual            | Gain/                                         | Gain/             |
| M41-        | Memb        | New         | Dropped           | Loss of                                       | Loss of           |
| Month       | <u>Goal</u> | <u>Memb</u> | <u>Memb</u>       | <u>Memb</u>                                   | <u>Memb</u>       |
| Jul/Aug/Sep | 2           | 14          | -8                | 6                                             | 9                 |
| Oct/Nov/Dec | 22          | 49          | -37               | 12                                            | 17                |
| Jan/Feb/Mar | 22          | 41          | -33               | 8                                             | 24                |
| Totals      | 46          | 104         | -78               | 26                                            | 50                |