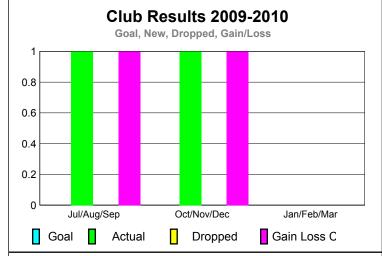

# Club Results 2009-2010 Goal, New, Dropped, Gain/Loss 4 3.5 3 2.5 2 1.5 1 0.5 0 Jul/Aug/Sep Oct/Nov/Dec Jan/Feb/Mar Goal Actual Dropped Gain Loss C