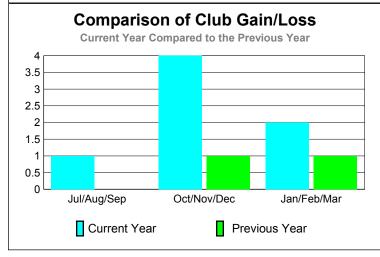

### YTD Status Quo Clubs 2009-2010

| <u> MEMBERSHIP</u> |      |             |                   |             |             |  |  |
|--------------------|------|-------------|-------------------|-------------|-------------|--|--|
|                    |      | Member      | <u>Membership</u> |             |             |  |  |
|                    |      | 200         | 2008-2009         |             |             |  |  |
|                    |      |             |                   |             |             |  |  |
|                    | Net  | Actual      | Actual            | Gain/       | Gain/       |  |  |
|                    | Memb | New         | Dropped           | Loss of     | Loss of     |  |  |
| Month              | Goal | <u>Memb</u> | <u>Memb</u>       | <u>Memb</u> | <u>Memb</u> |  |  |
| Jul/Aug/Sep        | 0    | 52          | -33               | 19          | 25          |  |  |
| Oct/Nov/Dec        | 0    | 156         | -43               | 113         | 49          |  |  |
| Jan/Feb/Mar        | 0    | 120         | -32               | 88          | 46          |  |  |
| Totals             | 0    | 328         | -108              | 220         | 120         |  |  |