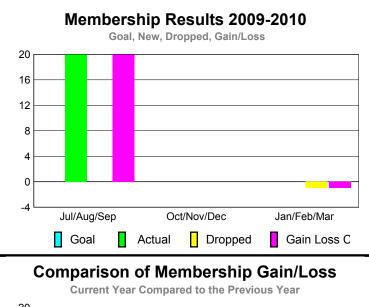

### YTD Status Quo Clubs 2009-2010

|             | <u>Membership</u> Results |                       |                           |                          | Membership               |
|-------------|---------------------------|-----------------------|---------------------------|--------------------------|--------------------------|
|             |                           | 200                   | 2008-2009                 |                          |                          |
| Month       | Net<br>Memb<br>Goal       | Actual<br>New<br>Memb | Actual<br>Dropped<br>Memb | Gain/<br>Loss of<br>Memb | Gain/<br>Loss of<br>Memb |
| Jul/Aug/Sep | 0                         | 20                    | 0                         | 20                       | 0                        |
| Oct/Nov/Dec | 0                         | 0                     | 0                         | 0                        | -1                       |
| Jan/Feb/Mar | 0                         | 0                     | -1                        | -1                       | 0                        |
| Totals      | 0                         | 20                    | -1                        | 19                       | -1                       |