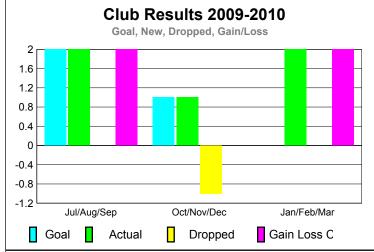

# Club Results 2009-2010 Goal, New, Dropped, Gain/Loss 4 3.5 3 2.5 2 1.5 1 0.5 0 Jul/Aug/Sep Oct/Nov/Dec Jan/Feb/Mar Goal Actual Dropped Gain Loss C