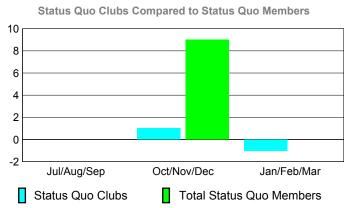

### YTD Status Quo Clubs 2009-2010

Status Quo Clubs Compared to Status Quo Members

6
4
2
0
-2
-4
-6

Jul/Aug/Sep Oct/Nov/Dec Jan/Feb/Mar

Status Quo Clubs Total Status Quo Members

|                    | 1010                       | S 57.1. V                    |                                  |                                 |                                 |  |  |
|--------------------|----------------------------|------------------------------|----------------------------------|---------------------------------|---------------------------------|--|--|
| <u> MEMBERSHIP</u> |                            |                              |                                  |                                 |                                 |  |  |
|                    |                            | Member<br>200                | <u>Membership</u><br>2008-2009   |                                 |                                 |  |  |
| Month              | Net<br>Memb<br><u>Goal</u> | Actual<br>New<br><u>Memb</u> | Actual<br>Dropped<br><u>Memb</u> | Gain/<br>Loss of<br><u>Memb</u> | Gain/<br>Loss of<br><u>Memb</u> |  |  |
| Jul/Aug/Sep        | 0                          | 22                           | 0                                | 22                              | 11                              |  |  |
| Oct/Nov/Dec        | 0                          | 0                            | -1                               | -1                              | 0                               |  |  |
| Jan/Feb/Mar        | 0                          | 0                            | -1                               | -1                              | 0                               |  |  |
| Totals             | 0                          | 22                           | -2                               | 20                              | 11                              |  |  |
|                    |                            |                              |                                  |                                 |                                 |  |  |

Jul/Aug/Sep

Status Quo Clubs

Oct/Nov/Dec

Jan/Feb/Mar

Total Status Quo Members