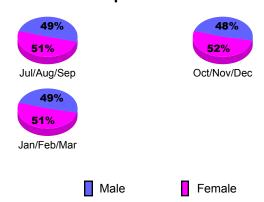

## 2009-2010 GMT Quarterly Report for District (or Undistricted) CITY OF BETHLEHEM

Jan/Feb/Mar

Male

Female

GMT: SALIM J MOUSSAN Location: REP OF THE SUDAN GMT CA: 6

|             |                            | <u>Club</u><br><b>200</b>     |                                   | <u>Clubs</u><br>2008-2009        |                                  |
|-------------|----------------------------|-------------------------------|-----------------------------------|----------------------------------|----------------------------------|
| Month       | New<br>Club<br><u>Goal</u> | Actual<br>New<br><u>Clubs</u> | Actual<br>Dropped<br><u>Clubs</u> | Gain/<br>Loss of<br><u>Clubs</u> | Gain/<br>Loss of<br><u>Clubs</u> |
| Jul/Aug/Sep | 0                          | 0                             | -1                                | -1                               | 0                                |
| Oct/Nov/Dec | 0                          | 0                             | 1                                 | 1                                | 0                                |
| Jan/Feb/Mar | 0                          | 0                             | 0                                 | 0                                | -1                               |
| Totals      | 0                          | 0                             | 0                                 | 0                                | -1                               |