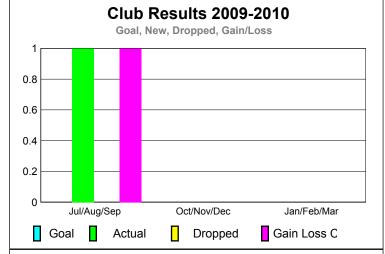

# Club Results 2009-2010 Goal, New, Dropped, Gain/Loss 4 3.5 3 2.5 2 1.5 1 0.5 0 Jul/Aug/Sep Oct/Nov/Dec Jan/Feb/Mar Goal Actual Dropped Gain Loss C