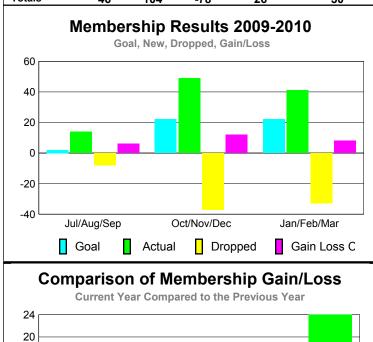

### YTD Status Quo Clubs 2009-2010

| INDAN       | OWI OA.           |             |                   |             |                   |  |
|-------------|-------------------|-------------|-------------------|-------------|-------------------|--|
|             | <b>MEMBERSHIP</b> |             |                   |             |                   |  |
|             |                   | Member      | <u>ship</u> Resul | ts          | <u>Membership</u> |  |
|             |                   | 200         | 9-2010            |             | 2008-2009         |  |
|             |                   |             |                   |             |                   |  |
|             | Net               | Actual      | Actual            | Gain/       | Gain/             |  |
|             | Memb              | New         | Dropped           | Loss of     | Loss of           |  |
| Month       | Goal              | <u>Memb</u> | Memb              | <u>Memb</u> | <u>Memb</u>       |  |
| Jul/Aug/Sep | 0                 | 3           | -4                | -1          | 0                 |  |
| Oct/Nov/Dec | 0                 | 30          | -17               | 13          | 4                 |  |
| Jan/Feb/Mar | 0                 | 22          | -13               | 9           | -10               |  |
| Totals      | 0                 | 55          | -34               | 21          | -6                |  |

### **Gender Comparison 2009-2010**

Oct/Nov/Dec

Jan/Feb/Mar

12 8

0

Jul/Aug/Sep

Current Year

Totals