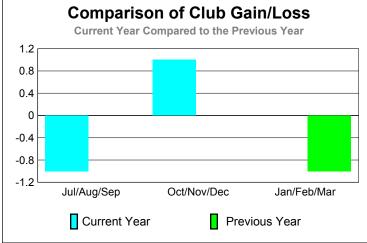

## 2009-2010 GMT Quarterly Report for District (or Undistricted) CITY OF BETHLEHEM

Jan/Feb/Mar

Male

Female

GMT: SALIM J MOUSSAN Location: REP OF THE SUDAN GMT CA: 6

|             |                            | <u>Club</u><br><b>200</b>     |                                   | <u>Clubs</u><br>2008-2009        |                                  |
|-------------|----------------------------|-------------------------------|-----------------------------------|----------------------------------|----------------------------------|
| Month       | New<br>Club<br><u>Goal</u> | Actual<br>New<br><u>Clubs</u> | Actual<br>Dropped<br><u>Clubs</u> | Gain/<br>Loss of<br><u>Clubs</u> | Gain/<br>Loss of<br><u>Clubs</u> |
| Jul/Aug/Sep | 0                          | 0                             | -1                                | -1                               | 0                                |
| Oct/Nov/Dec | 0                          | 0                             | 1                                 | 1                                | 0                                |
| Jan/Feb/Mar | 0                          | 0                             | 0                                 | 0                                | -1                               |
| Totals      | 0                          | 0                             | 0                                 | 0                                | -1                               |