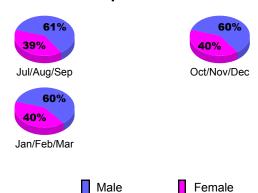

## 2009-2010 GMT Quarterly Report for District (or Undistricted) CITY OF BETHLEHEM

Jan/Feb/Mar

Male

Female

GMT: SALIM J MOUSSAN Location: REP OF THE SUDAN GMT CA: 6

|             |                            | <u>Club</u><br><b>200</b>     |                                   | <u>Clubs</u><br>2008-2009        |                                  |
|-------------|----------------------------|-------------------------------|-----------------------------------|----------------------------------|----------------------------------|
| Month       | New<br>Club<br><u>Goal</u> | Actual<br>New<br><u>Clubs</u> | Actual<br>Dropped<br><u>Clubs</u> | Gain/<br>Loss of<br><u>Clubs</u> | Gain/<br>Loss of<br><u>Clubs</u> |
| Jul/Aug/Sep | 0                          | 0                             | -1                                | -1                               | 0                                |
| Oct/Nov/Dec | 0                          | 0                             | 1                                 | 1                                | 0                                |
| Jan/Feb/Mar | 0                          | 0                             | 0                                 | 0                                | -1                               |
| Totals      | 0                          | 0                             | 0                                 | 0                                | -1                               |