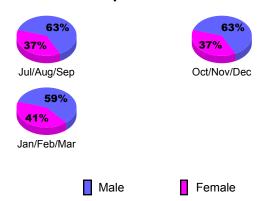

## 2009-2010 GMT Quarterly Report for District (or Undistricted) CITY OF BETHLEHEM

Jan/Feb/Mar

Male

Female

GMT: SALIM J MOUSSAN Location: REP OF THE SUDAN GMT CA: 6

|             |                            | <u>Club</u><br><b>200</b>     |                                   | <u>Clubs</u><br>2008-2009        |                                  |
|-------------|----------------------------|-------------------------------|-----------------------------------|----------------------------------|----------------------------------|
| Month       | New<br>Club<br><u>Goal</u> | Actual<br>New<br><u>Clubs</u> | Actual<br>Dropped<br><u>Clubs</u> | Gain/<br>Loss of<br><u>Clubs</u> | Gain/<br>Loss of<br><u>Clubs</u> |
| Jul/Aug/Sep | 0                          | 0                             | -1                                | -1                               | 0                                |
| Oct/Nov/Dec | 0                          | 0                             | 1                                 | 1                                | 0                                |
| Jan/Feb/Mar | 0                          | 0                             | 0                                 | 0                                | -1                               |
| Totals      | 0                          | 0                             | 0                                 | 0                                | -1                               |