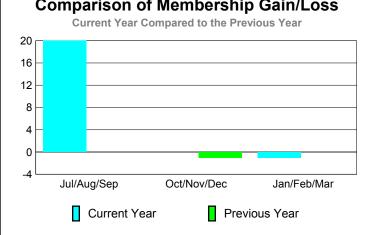

### YTD Status Quo Clubs 2009-2010

|             | <u>Membership</u> Results |                       |                           |                          | Membership               |
|-------------|---------------------------|-----------------------|---------------------------|--------------------------|--------------------------|
|             |                           | 200                   | 2008-2009                 |                          |                          |
| Month       | Net<br>Memb<br>Goal       | Actual<br>New<br>Memb | Actual<br>Dropped<br>Memb | Gain/<br>Loss of<br>Memb | Gain/<br>Loss of<br>Memb |
| Jul/Aug/Sep | 0                         | 20                    | 0                         | 20                       | 0                        |
| Oct/Nov/Dec | 0                         | 0                     | 0                         | 0                        | -1                       |
| Jan/Feb/Mar | 0                         | 0                     | -1                        | -1                       | 0                        |
| Totals      | 0                         | 20                    | -1                        | 19                       | -1                       |