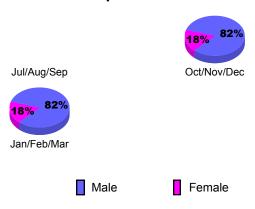

</u> |
| Jul/Aug/Sep | 0                          | 0                             | -1                                | -1                               | 0                                |
| Oct/Nov/Dec | 0                          | 0                             | 1                                 | 1                                | 0                                |
| Jan/Feb/Mar | 0                          | 0                             | 0                                 | 0                                | -1                               |
| Totals      | 0                          | 0                             | 0                                 | 0                                | -1                               |

**CLUBS** 





### YTD Status Quo Clubs 2009-2010











## 2009-2010 GMT Quarterly Report for District (or Undistricted) UNITED ARAB