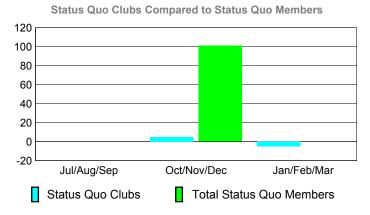

### YTD Status Quo Clubs 2009-2010

Status Quo Clubs Compared to Status Quo Members

6
4
2
0
-2
-4
-6

Jul/Aug/Sep Oct/Nov/Dec Jan/Feb/Mar

Status Quo Clubs Total Status Quo Members

|                    | 1010                       | S 57.1. V                    |                                  |                                 |                                 |  |  |
|--------------------|----------------------------|------------------------------|----------------------------------|---------------------------------|---------------------------------|--|--|
| <u> MEMBERSHIP</u> |                            |                              |                                  |                                 |                                 |  |  |
|                    |                            | Member<br>200                | <u>Membership</u><br>2008-2009   |                                 |                                 |  |  |
| Month              | Net<br>Memb<br><u>Goal</u> | Actual<br>New<br><u>Memb</u> | Actual<br>Dropped<br><u>Memb</u> | Gain/<br>Loss of<br><u>Memb</u> | Gain/<br>Loss of<br><u>Memb</u> |  |  |
| Jul/Aug/Sep        | 0                          | 22                           | 0                                | 22                              | 11                              |  |  |
| Oct/Nov/Dec        | 0                          | 0                            | -1                               | -1                              | 0                               |  |  |
| Jan/Feb/Mar        | 0                          | 0                            | -1                               | -1                              | 0                               |  |  |
| Totals             | 0                          | 22                           | -2                               | 20                              | 11                              |  |  |
|                    |                            |                              |                                  |                                 |                                 |  |  |

Jul/Aug/Sep

Status Quo Clubs

Oct/Nov/Dec

Jan/Feb/Mar

Total Status Quo Members