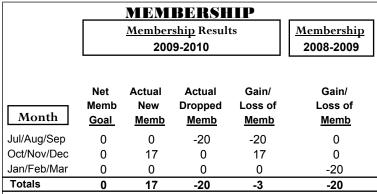

## 2009-2010 GMT Quarterly Report for District (or Undistricted) CITY OF BETHLEHEM

Jan/Feb/Mar

Male

Female

GMT: SALIM J MOUSSAN Location: REP OF THE SUDAN GMT CA: 6

|             |                            | <u>Club</u><br><b>200</b>     |                                   | <u>Clubs</u><br>2008-2009        |                                  |
|-------------|----------------------------|-------------------------------|-----------------------------------|----------------------------------|----------------------------------|
| Month       | New<br>Club<br><u>Goal</u> | Actual<br>New<br><u>Clubs</u> | Actual<br>Dropped<br><u>Clubs</u> | Gain/<br>Loss of<br><u>Clubs</u> | Gain/<br>Loss of<br><u>Clubs</u> |
| Jul/Aug/Sep | 0                          | 0                             | -1                                | -1                               | 0                                |
| Oct/Nov/Dec | 0                          | 0                             | 1                                 | 1                                | 0                                |
| Jan/Feb/Mar | 0                          | 0                             | 0                                 | 0                                | -1                               |
| Totals      | 0                          | 0                             | 0                                 | 0                                | -1                               |