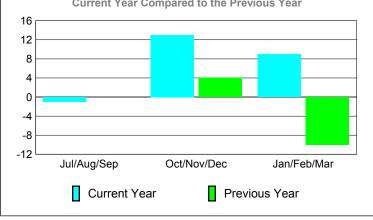

### **Gender Comparison 2009-2010**

Oct/Nov/Dec

Jan/Feb/Mar

12 8

0

Jul/Aug/Sep

Current Year

Totals

# Gender Comparison 2009-2010

Oct/Nov/Dec

Jan/Feb/Mar

GMT: SALIM J MOUSSAN Location: ARAB REP OF EGYPT GMT CA: 6

|             |                            | Cl                            | LUBS                              |                                  |                                  |
|-------------|----------------------------|-------------------------------|-----------------------------------|----------------------------------|----------------------------------|
|             |                            | Club                          |                                   | <u>Clubs</u>                     |                                  |
|             |                            | 200                           | 2008-2009                         |                                  |                                  |
| Month       | New<br>Club<br><u>Goal</u> | Actual<br>New<br><u>Clubs</u> | Actual<br>Dropped<br><u>Clubs</u> | Gain/<br>Loss of<br><u>Clubs</u> | Gain/<br>Loss of<br><u>Clubs</u> |
| Jul/Aug/Sep | 0                          | 1                             | 0                                 | 1                                | 0                                |
| Oct/Nov/Dec | 0                          | 4                             | 0                                 | 4                                | 1                                |
| Jan/Feb/Mar | 0                          | 2                             | 0                                 | 2                                | 1                                |
| Totals      | 0                          | 7                             | 0                                 | 7                                | 2                                |

### **Gender Comparison 2009-2010**

Oct/Nov/Dec

Jan/Feb/Mar

12

8

Jul/Aug/Sep

Current Year

**GMT: SALIM J MOUSSAN Location: ALGERIA** GMT CA: 6

### Gender Comparison 2009-2010

Oct/Nov/Dec

Jan/Feb/Mar

0

-40

-80

-120

Jul/Aug/Sep