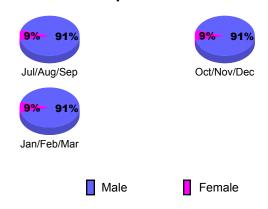

## 2009-2010 GMT Quarterly Report for District (or Undistricted) CITY OF BETHLEHEM

Jan/Feb/Mar

Male

Female

GMT: SALIM J MOUSSAN Location: REP OF THE SUDAN GMT CA: 6

|             |                            | <u>Club</u><br><b>200</b>     |                                   | <u>Clubs</u><br>2008-2009        |                                  |
|-------------|----------------------------|-------------------------------|-----------------------------------|----------------------------------|----------------------------------|
| Month       | New<br>Club<br><u>Goal</u> | Actual<br>New<br><u>Clubs</u> | Actual<br>Dropped<br><u>Clubs</u> | Gain/<br>Loss of<br><u>Clubs</u> | Gain/<br>Loss of<br><u>Clubs</u> |
| Jul/Aug/Sep | 0                          | 0                             | -1                                | -1                               | 0                                |
| Oct/Nov/Dec | 0                          | 0                             | 1                                 | 1                                | 0                                |
| Jan/Feb/Mar | 0                          | 0                             | 0                                 | 0                                | -1                               |
| Totals      | 0                          | 0                             | 0                                 | 0                                | -1                               |