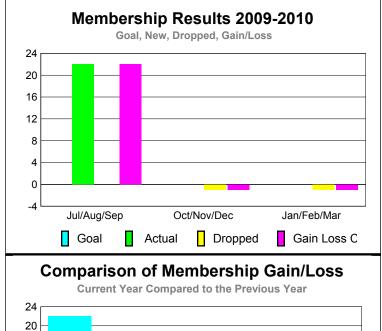

### YTD Status Quo Clubs 2009-2010

| INDAN       | OWI OA.           |             |                   |             |                   |  |
|-------------|-------------------|-------------|-------------------|-------------|-------------------|--|
|             | <b>MEMBERSHIP</b> |             |                   |             |                   |  |
|             |                   | Member      | <u>ship</u> Resul | ts          | <u>Membership</u> |  |
|             |                   | 200         | 9-2010            |             | 2008-2009         |  |
|             |                   |             |                   |             |                   |  |
|             | Net               | Actual      | Actual            | Gain/       | Gain/             |  |
|             | Memb              | New         | Dropped           | Loss of     | Loss of           |  |
| Month       | Goal              | <u>Memb</u> | Memb              | <u>Memb</u> | <u>Memb</u>       |  |
| Jul/Aug/Sep | 0                 | 3           | -4                | -1          | 0                 |  |
| Oct/Nov/Dec | 0                 | 30          | -17               | 13          | 4                 |  |
| Jan/Feb/Mar | 0                 | 22          | -13               | 9           | -10               |  |
| Totals      | 0                 | 55          | -34               | 21          | -6                |  |