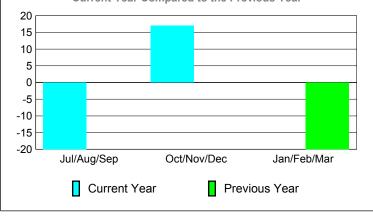

### YTD Status Quo Clubs 2009-2010

| INDAN       | OWI OA.           |             |                   |             |                   |  |
|-------------|-------------------|-------------|-------------------|-------------|-------------------|--|
|             | <b>MEMBERSHIP</b> |             |                   |             |                   |  |
|             |                   | Member      | <u>ship</u> Resul | ts          | <u>Membership</u> |  |
|             |                   | 200         | 9-2010            |             | 2008-2009         |  |
|             |                   |             |                   |             |                   |  |
|             | Net               | Actual      | Actual            | Gain/       | Gain/             |  |
|             | Memb              | New         | Dropped           | Loss of     | Loss of           |  |
| Month       | Goal              | <u>Memb</u> | Memb              | <u>Memb</u> | <u>Memb</u>       |  |
| Jul/Aug/Sep | 0                 | 3           | -4                | -1          | 0                 |  |
| Oct/Nov/Dec | 0                 | 30          | -17               | 13          | 4                 |  |
| Jan/Feb/Mar | 0                 | 22          | -13               | 9           | -10               |  |
| Totals      | 0                 | 55          | -34               | 21          | -6                |  |