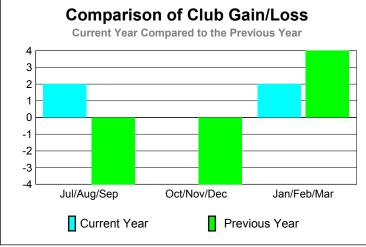

### **Gender Comparison 2009-2010**

Oct/Nov/Dec

Jan/Feb/Mar

12 8

0

Jul/Aug/Sep

Current Year

Totals