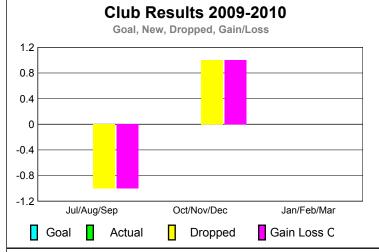

## 2009-2010 GMT Quarterly Report for District (or Undistricted) CITY OF BETHLEHEM

Jan/Feb/Mar

Male

Female

GMT: SALIM J MOUSSAN Location: REP OF THE SUDAN GMT CA: 6

|             |                            | <u>Club</u><br><b>200</b>     |                                   | <u>Clubs</u><br>2008-2009        |                                  |
|-------------|----------------------------|-------------------------------|-----------------------------------|----------------------------------|----------------------------------|
| Month       | New<br>Club<br><u>Goal</u> | Actual<br>New<br><u>Clubs</u> | Actual<br>Dropped<br><u>Clubs</u> | Gain/<br>Loss of<br><u>Clubs</u> | Gain/<br>Loss of<br><u>Clubs</u> |
| Jul/Aug/Sep | 0                          | 0                             | -1                                | -1                               | 0                                |
| Oct/Nov/Dec | 0                          | 0                             | 1                                 | 1                                | 0                                |
| Jan/Feb/Mar | 0                          | 0                             | 0                                 | 0                                | -1                               |
| Totals      | 0                          | 0                             | 0                                 | 0                                | -1                               |