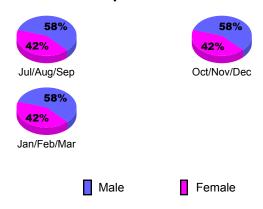

## 2009-2010 GMT Quarterly Report for District (or Undistricted) CITY OF BETHLEHEM

Jan/Feb/Mar

Male

Female

GMT: SALIM J MOUSSAN Location: REP OF THE SUDAN GMT CA: 6

|             |                            | <u>Club</u><br><b>200</b>     |                                   | <u>Clubs</u><br>2008-2009        |                                  |
|-------------|----------------------------|-------------------------------|-----------------------------------|----------------------------------|----------------------------------|
| Month       | New<br>Club<br><u>Goal</u> | Actual<br>New<br><u>Clubs</u> | Actual<br>Dropped<br><u>Clubs</u> | Gain/<br>Loss of<br><u>Clubs</u> | Gain/<br>Loss of<br><u>Clubs</u> |
| Jul/Aug/Sep | 0                          | 0                             | -1                                | -1                               | 0                                |
| Oct/Nov/Dec | 0                          | 0                             | 1                                 | 1                                | 0                                |
| Jan/Feb/Mar | 0                          | 0                             | 0                                 | 0                                | -1                               |
| Totals      | 0                          | 0                             | 0                                 | 0                                | -1                               |