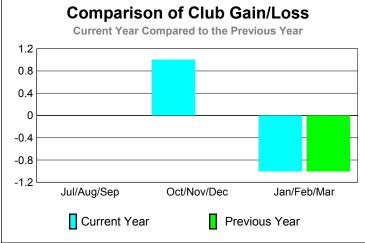

-10

-20

Jul/Aug/Sep

Current Year

GMT: SALIM J MOUSSAN Location: LEBANON GMT CA: 6

|             |                            | <u>Club</u><br><b>20</b> 0    |                                   | <u>Clubs</u><br>2008-2009        |                                  |
|-------------|----------------------------|-------------------------------|-----------------------------------|----------------------------------|----------------------------------|
| Month       | New<br>Club<br><u>Goal</u> | Actual<br>New<br><u>Clubs</u> | Actual<br>Dropped<br><u>Clubs</u> | Gain/<br>Loss of<br><u>Clubs</u> | Gain/<br>Loss of<br><u>Clubs</u> |
| Jul/Aug/Sep | 0                          | 1                             | 0                                 | 1                                | 1                                |
| Oct/Nov/Dec | 0                          | 1                             | 0                                 | 1                                | 0                                |
| Jan/Feb/Mar | 0                          | 0                             | 0                                 | 0                                | -2                               |
| Totals      | 0                          | 2                             | 0                                 | 2                                | -1                               |