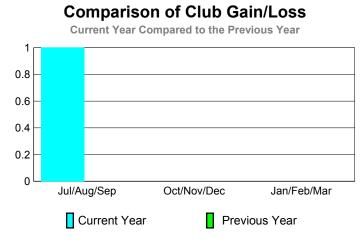

GMT: SALIM J MOUSSAN Location: JORDAN GMT CA: 6

|             |                            | <u>Club</u><br>200            |                                   | <u>Clubs</u><br><b>2008-2009</b> |                                  |
|-------------|----------------------------|-------------------------------|-----------------------------------|----------------------------------|----------------------------------|
| Month       | New<br>Club<br><u>Goal</u> | Actual<br>New<br><u>Clubs</u> | Actual<br>Dropped<br><u>Clubs</u> | Gain/<br>Loss of<br><u>Clubs</u> | Gain/<br>Loss of<br><u>Clubs</u> |
| Jul/Aug/Sep | 0                          | 0                             | 0                                 | 0                                | 0                                |
| Oct/Nov/Dec | 0                          | 1                             | 0                                 | 1                                | 0                                |
| Jan/Feb/Mar | 0                          | 0                             | -1                                | -1                               | -1                               |
| Totals      | 0                          | 1                             | -1                                | 0                                | -1                               |