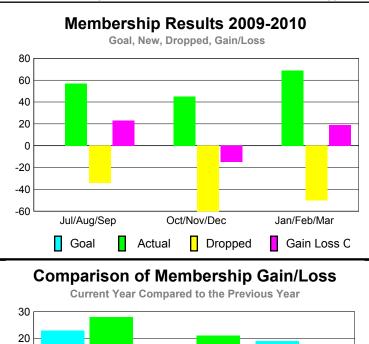

### YTD Status Quo Clubs 2009-2010

| INDAN       | OWI OA.           |             |                   |             |                   |  |
|-------------|-------------------|-------------|-------------------|-------------|-------------------|--|
|             | <b>MEMBERSHIP</b> |             |                   |             |                   |  |
|             |                   | Member      | <u>ship</u> Resul | ts          | <u>Membership</u> |  |
|             |                   | 200         | 9-2010            |             | 2008-2009         |  |
|             |                   |             |                   |             |                   |  |
|             | Net               | Actual      | Actual            | Gain/       | Gain/             |  |
|             | Memb              | New         | Dropped           | Loss of     | Loss of           |  |
| Month       | Goal              | <u>Memb</u> | Memb              | <u>Memb</u> | <u>Memb</u>       |  |
| Jul/Aug/Sep | 0                 | 3           | -4                | -1          | 0                 |  |
| Oct/Nov/Dec | 0                 | 30          | -17               | 13          | 4                 |  |
| Jan/Feb/Mar | 0                 | 22          | -13               | 9           | -10               |  |
| Totals      | 0                 | 55          | -34               | 21          | -6                |  |