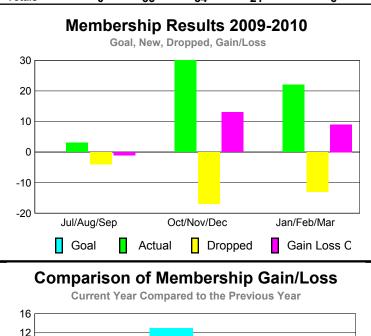

### YTD Status Quo Clubs 2009-2010

| INDAN       | OWI OA.           |             |                   |             |                   |  |
|-------------|-------------------|-------------|-------------------|-------------|-------------------|--|
|             | <b>MEMBERSHIP</b> |             |                   |             |                   |  |
|             |                   | Member      | <u>ship</u> Resul | ts          | <u>Membership</u> |  |
|             |                   | 200         | 9-2010            |             | 2008-2009         |  |
|             |                   |             |                   |             |                   |  |
|             | Net               | Actual      | Actual            | Gain/       | Gain/             |  |
|             | Memb              | New         | Dropped           | Loss of     | Loss of           |  |
| Month       | Goal              | <u>Memb</u> | Memb              | <u>Memb</u> | <u>Memb</u>       |  |
| Jul/Aug/Sep | 0                 | 3           | -4                | -1          | 0                 |  |
| Oct/Nov/Dec | 0                 | 30          | -17               | 13          | 4                 |  |
| Jan/Feb/Mar | 0                 | 22          | -13               | 9           | -10               |  |
| Totals      | 0                 | 55          | -34               | 21          | -6                |  |

### **Gender Comparison 2009-2010**

Oct/Nov/Dec

Jan/Feb/Mar

12 8

0

Jul/Aug/Sep

Current Year

Totals