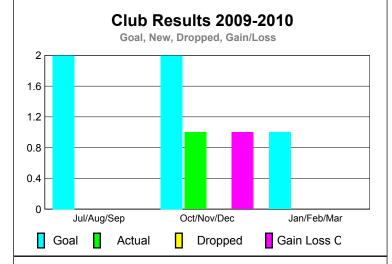

# Club Results 2009-2010 Goal, New, Dropped, Gain/Loss 4 3.5 3 2.5 2 1.5 1 0.5 0 Jul/Aug/Sep Oct/Nov/Dec Jan/Feb/Mar Goal Actual Dropped Gain Loss C