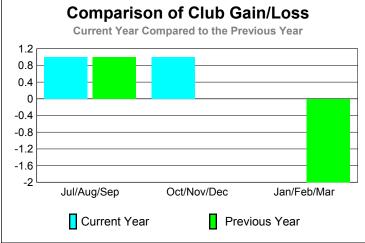

### YTD Status Quo Clubs 2009-2010

Status Quo Clubs Compared to Status Quo Members

6
4
2
0
-2
-4
-6

Jul/Aug/Sep Oct/Nov/Dec Jan/Feb/Mar

Status Quo Clubs Total Status Quo Members

|                    | 1010                       | S 57.1. V                    |                                  |                                 |                                 |  |  |
|--------------------|----------------------------|------------------------------|----------------------------------|---------------------------------|---------------------------------|--|--|
| <u> MEMBERSHIP</u> |                            |                              |                                  |                                 |                                 |  |  |
|                    |                            | Member<br>200                | <u>Membership</u><br>2008-2009   |                                 |                                 |  |  |
| Month              | Net<br>Memb<br><u>Goal</u> | Actual<br>New<br><u>Memb</u> | Actual<br>Dropped<br><u>Memb</u> | Gain/<br>Loss of<br><u>Memb</u> | Gain/<br>Loss of<br><u>Memb</u> |  |  |
| Jul/Aug/Sep        | 0                          | 22                           | 0                                | 22                              | 11                              |  |  |
| Oct/Nov/Dec        | 0                          | 0                            | -1                               | -1                              | 0                               |  |  |
| Jan/Feb/Mar        | 0                          | 0                            | -1                               | -1                              | 0                               |  |  |
| Totals             | 0                          | 22                           | -2                               | 20                              | 11                              |  |  |
|                    |                            |                              |                                  |                                 |                                 |  |  |

Jul/Aug/Sep

Status Quo Clubs

Oct/Nov/Dec

Jan/Feb/Mar

Total Status Quo Members