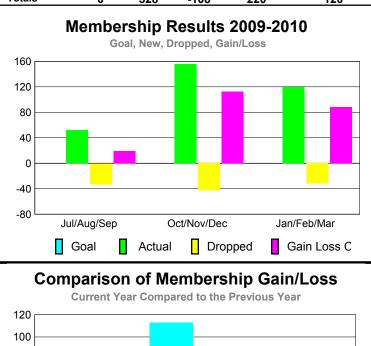

### YTD Status Quo Clubs 2009-2010

| <u> MEMBERSHIP</u> |      |             |                   |             |             |  |  |
|--------------------|------|-------------|-------------------|-------------|-------------|--|--|
|                    |      | Member      | <u>Membership</u> |             |             |  |  |
|                    |      | 200         | 2008-2009         |             |             |  |  |
|                    |      |             |                   |             |             |  |  |
|                    | Net  | Actual      | Actual            | Gain/       | Gain/       |  |  |
|                    | Memb | New         | Dropped           | Loss of     | Loss of     |  |  |
| Month              | Goal | <u>Memb</u> | <u>Memb</u>       | <u>Memb</u> | <u>Memb</u> |  |  |
| Jul/Aug/Sep        | 0    | 52          | -33               | 19          | 25          |  |  |
| Oct/Nov/Dec        | 0    | 156         | -43               | 113         | 49          |  |  |
| Jan/Feb/Mar        | 0    | 120         | -32               | 88          | 46          |  |  |
| Totals             | 0    | 328         | -108              | 220         | 120         |  |  |