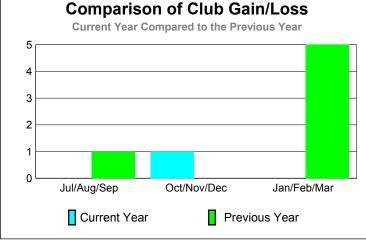

-10

-20

Jul/Aug/Sep

Current Year

GMT: SALIM J MOUSSAN Location: LEBANON GMT CA: 6

|             |                            | <u>Club</u><br><b>20</b> 0    |                                   | <u>Clubs</u><br>2008-2009        |                                  |
|-------------|----------------------------|-------------------------------|-----------------------------------|----------------------------------|----------------------------------|
| Month       | New<br>Club<br><u>Goal</u> | Actual<br>New<br><u>Clubs</u> | Actual<br>Dropped<br><u>Clubs</u> | Gain/<br>Loss of<br><u>Clubs</u> | Gain/<br>Loss of<br><u>Clubs</u> |
| Jul/Aug/Sep | 0                          | 1                             | 0                                 | 1                                | 1                                |
| Oct/Nov/Dec | 0                          | 1                             | 0                                 | 1                                | 0                                |
| Jan/Feb/Mar | 0                          | 0                             | 0                                 | 0                                | -2                               |
| Totals      | 0                          | 2                             | 0                                 | 2                                | -1                               |

Jul/Aug/Sep

Current Year

GMT: SALIM J MOUSSAN Location: TUNISIA GMT CA: 6

|             |                            | <u>Club</u><br><b>20</b> 0    |                                   | <u>Clubs</u><br>2008-2009        |                                  |
|-------------|----------------------------|-------------------------------|-----------------------------------|----------------------------------|----------------------------------|
| Month       | New<br>Club<br><u>Goal</u> | Actual<br>New<br><u>Clubs</u> | Actual<br>Dropped<br><u>Clubs</u> | Gain/<br>Loss of<br><u>Clubs</u> | Gain/<br>Loss of<br><u>Clubs</u> |
| Jul/Aug/Sep | 2                          | 0                             | 0                                 | 0                                | 1                                |
| Oct/Nov/Dec | 2                          | 1                             | 0                                 | 1                                | 0                                |
| Jan/Feb/Mar | 1                          | 0                             | 5                                 |                                  |                                  |
| Totals      | 5                          | 1                             | 0                                 | 1                                | 6                                |