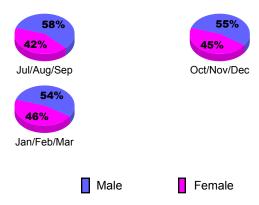

## 2009-2010 GMT Quarterly Report for District (or Undistricted) CITY OF BETHLEHEM

Jan/Feb/Mar

Male

Female

GMT: SALIM J MOUSSAN Location: REP OF THE SUDAN GMT CA: 6

|             |                            | <u>Club</u><br><b>200</b>     |                                   | <u>Clubs</u><br>2008-2009        |                                  |
|-------------|----------------------------|-------------------------------|-----------------------------------|----------------------------------|----------------------------------|
| Month       | New<br>Club<br><u>Goal</u> | Actual<br>New<br><u>Clubs</u> | Actual<br>Dropped<br><u>Clubs</u> | Gain/<br>Loss of<br><u>Clubs</u> | Gain/<br>Loss of<br><u>Clubs</u> |
| Jul/Aug/Sep | 0                          | 0                             | -1                                | -1                               | 0                                |
| Oct/Nov/Dec | 0                          | 0                             | 1                                 | 1                                | 0                                |
| Jan/Feb/Mar | 0                          | 0                             | 0                                 | 0                                | -1                               |
| Totals      | 0                          | 0                             | 0                                 | 0                                | -1                               |