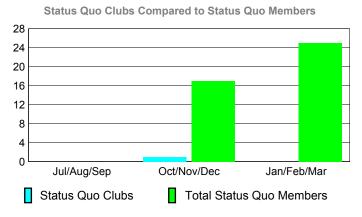

### YTD Status Quo Clubs 2009-2010

Status Quo Clubs Compared to Status Quo Members

6
4
2
0
-2
-4
-6

Jul/Aug/Sep Oct/Nov/Dec Jan/Feb/Mar

Status Quo Clubs Total Status Quo Members

|                    | 1010                       | S 57.1. V                    |                                  |                                 |                                 |  |  |
|--------------------|----------------------------|------------------------------|----------------------------------|---------------------------------|---------------------------------|--|--|
| <u> MEMBERSHIP</u> |                            |                              |                                  |                                 |                                 |  |  |
|                    |                            | Member<br>200                | <u>Membership</u><br>2008-2009   |                                 |                                 |  |  |
| Month              | Net<br>Memb<br><u>Goal</u> | Actual<br>New<br><u>Memb</u> | Actual<br>Dropped<br><u>Memb</u> | Gain/<br>Loss of<br><u>Memb</u> | Gain/<br>Loss of<br><u>Memb</u> |  |  |
| Jul/Aug/Sep        | 0                          | 22                           | 0                                | 22                              | 11                              |  |  |
| Oct/Nov/Dec        | 0                          | 0                            | -1                               | -1                              | 0                               |  |  |
| Jan/Feb/Mar        | 0                          | 0                            | -1                               | -1                              | 0                               |  |  |
| Totals             | 0                          | 22                           | -2                               | 20                              | 11                              |  |  |
|                    |                            |                              |                                  |                                 |                                 |  |  |

Jul/Aug/Sep

Status Quo Clubs

Oct/Nov/Dec

Jan/Feb/Mar

Total Status Quo Members